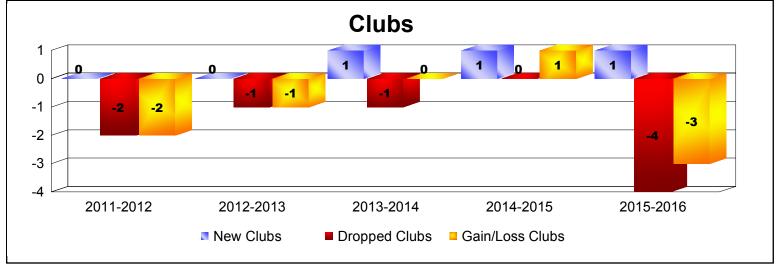

District 202 M As of June 2016 Cumulative

| Year      | New<br>Clubs | Dropped<br>Clubs | Gain/<br>Loss<br>Clubs | New<br>Members | Charter<br>Members | Reinstate<br>Members | Transfer<br>Members | Total<br>Member<br>Added | Total<br>Members<br>Dropped | Gain/<br>Loss<br>Members |
|-----------|--------------|------------------|------------------------|----------------|--------------------|----------------------|---------------------|--------------------------|-----------------------------|--------------------------|
| 2011-2012 | 0            | -2               | -2                     | 122            | 0                  | 2                    | 10                  | 134                      | -135                        | -1                       |
| 2012-2013 | 0            | -1               | -1                     | 92             | 0                  | 3                    | 10                  | 105                      | -158                        | -53                      |
| 2013-2014 | 1            | -1               | 0                      | 89             | 39                 | 3                    | 17                  | 148                      | -153                        | -5                       |
| 2014-2015 | 1            | 0                | 1                      | 126            | 29                 | 6                    | 7                   | 168                      | -153                        | 15                       |
| 2015-2016 | 1            | -4               | -3                     | 122            | 24                 | 3                    | 26                  | 175                      | -215                        | -40                      |
| Average   | 1            | -2               | -1                     | 110            | 18                 | 3                    | 14                  | 146                      | -163                        | -17                      |