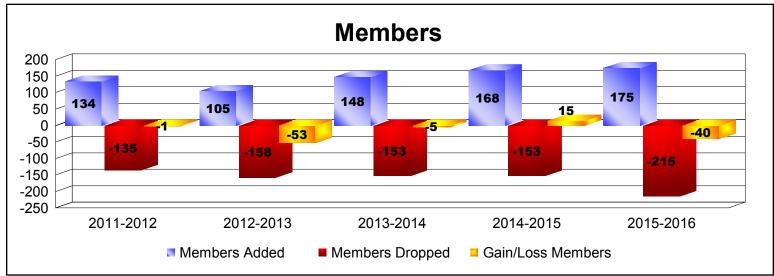

District 202 M As of June 2016 Cumulative

| Year      | New<br>Clubs | Dropped<br>Clubs | Gain/<br>Loss<br>Clubs | New<br>Members | Charter<br>Members | Reinstate<br>Members | Transfer<br>Members | Total<br>Member<br>Added | Total<br>Members<br>Dropped | Gain/<br>Loss<br>Members |
|-----------|--------------|------------------|------------------------|----------------|--------------------|----------------------|---------------------|--------------------------|-----------------------------|--------------------------|
| 2011-2012 | 0            | -2               | -2                     | 122            | 0                  | 2                    | 10                  | 134                      | -135                        | -1                       |
| 2012-2013 | 0            | -1               | -1                     | 92             | 0                  | 3                    | 10                  | 105                      | -158                        | -53                      |
| 2013-2014 | 1            | -1               | 0                      | 89             | 39                 | 3                    | 17                  | 148                      | -153                        | -5                       |
| 2014-2015 | 1            | 0                | 1                      | 126            | 29                 | 6                    | 7                   | 168                      | -153                        | 15                       |
| 2015-2016 | 1            | -4               | -3                     | 122            | 24                 | 3                    | 26                  | 175                      | -215                        | -40                      |
| Average   | 1            | -2               | -1                     | 110            | 18                 | 3                    | 14                  | 146                      | -163                        | -17                      |